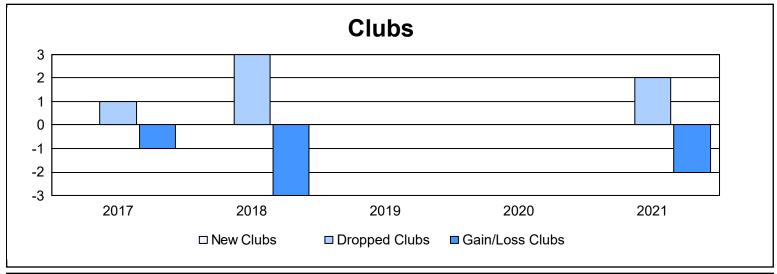

District 5 SKN As of June 2021 Cumulative

| Year      | New<br>Clubs | Dropped<br>Clubs | Gain/<br>Loss<br>Clubs | New<br>Members | Charter<br>Members | Reinstate<br>Members | Transfer<br>Members | Total<br>Member<br>Added | Total<br>Members<br>Dropped | Gain/<br>Loss<br>Members |
|-----------|--------------|------------------|------------------------|----------------|--------------------|----------------------|---------------------|--------------------------|-----------------------------|--------------------------|
| 2016-2017 | 0            | 1                | -1                     | 119            | 0                  | 3                    | 9                   | 131                      | 124                         | 7                        |
| 2017-2018 | 0            | 3                | -3                     | 110            | 0                  | 2                    | 8                   | 120                      | 203                         | -83                      |
| 2018-2019 | 0            | 0                | 0                      | 64             | 0                  | 2                    | 12                  | 78                       | 110                         | -32                      |
| 2019-2020 | 0            | 0                | 0                      | 45             | 0                  | 1                    | 5                   | 51                       | 86                          | -35                      |
| 2020-2021 | 0            | 2                | -2                     | 28             | 0                  | 2                    | 5                   | 35                       | 97                          | -62                      |
| Average   | 0            | 1                | -1                     | 73             | 0                  | 2                    | 8                   | 83                       | 124                         | -41                      |