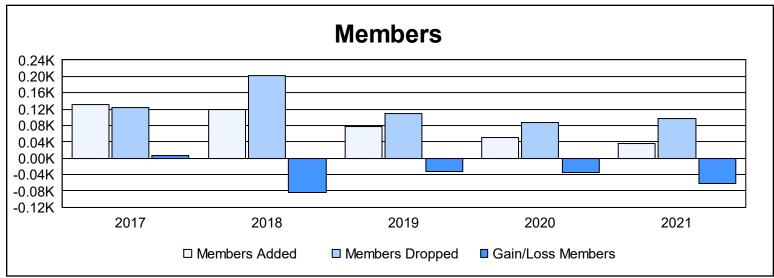

District 5 SKN As of June 2021 Cumulative

| Year      | New<br>Clubs | Dropped<br>Clubs | Gain/<br>Loss<br>Clubs | New<br>Members | Charter<br>Members | Reinstate<br>Members | Transfer<br>Members | Total<br>Member<br>Added | Total<br>Members<br>Dropped | Gain/<br>Loss<br>Members |
|-----------|--------------|------------------|------------------------|----------------|--------------------|----------------------|---------------------|--------------------------|-----------------------------|--------------------------|
| 2016-2017 | 0            | 1                | -1                     | 119            | 0                  | 3                    | 9                   | 131                      | 124                         | 7                        |
| 2017-2018 | 0            | 3                | -3                     | 110            | 0                  | 2                    | 8                   | 120                      | 203                         | -83                      |
| 2018-2019 | 0            | 0                | 0                      | 64             | 0                  | 2                    | 12                  | 78                       | 110                         | -32                      |
| 2019-2020 | 0            | 0                | 0                      | 45             | 0                  | 1                    | 5                   | 51                       | 86                          | -35                      |
| 2020-2021 | 0            | 2                | -2                     | 28             | 0                  | 2                    | 5                   | 35                       | 97                          | -62                      |
| Average   | 0            | 1                | -1                     | 73             | 0                  | 2                    | 8                   | 83                       | 124                         | -41                      |